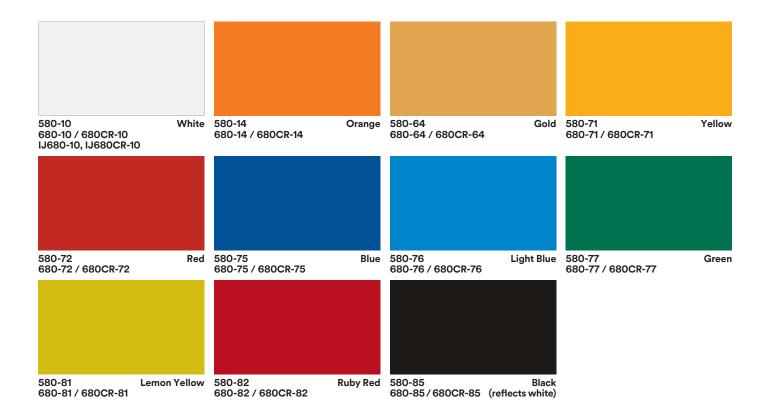

#### **ECE 104 Regulation**

580E Series and 680CR E series meet reflectivity performance requirements of ECE 104 Class E; reflective material displays approval marking (ensure) every 100 mm.

Commercial Solutions Hermeslaan 7 1831 Diegem Belgium All printed examples of colours are approximations of the original colours and are subject to fluctuations due to the printing process. To determine the exact colour or choice of colours, please request an original 3M colour swatch or individual colour samples of your preferred colours.